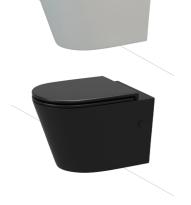

# **DISTINCTIVE FINISHES**

Elementi Garda now offers a Matt White and Matt Black finish. The new sophisticated finish is luxuriously soft to touch and offers a premium point of difference to your bathroom.

## **HYPERJET FLUSHING**

Rimless flushing projects a jet of water rather than the traditional flushing mechanism where water pours down the rim. Through the powerful delivery of water maximum cleaning is achieved.

# HYGIENIC RIMLESS DESIGN

There are no hard-to-reach areas with the new rimless design allowing easy cleaning with a single wipe.