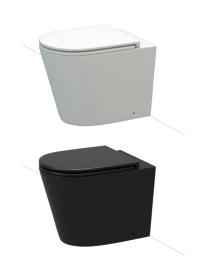

# **DISTINCTIVE FINISHES**

Elementi Garda now offers a Matt White and Matt Black finish. The new sophisticated finish is luxuriously soft to touch and offers a premium point of difference to your bathroom.