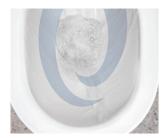

## **HYPERJET FLUSHING**

Rimless flushing projects a jet of water rather than the traditional flushing mechanism where water pours down the rim. Through the powerful delivery of water maximum cleaning is achieved.