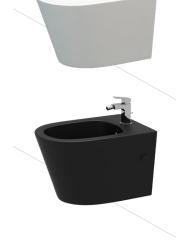

### GARDA BACK TO WALL BIDET

RIMI ESS

GLOSS WHITE: 14826.10

14826.MW

MATT BLACK: INDENT ONLY CONTACT US FOR AVAILABILITY 14826.MB