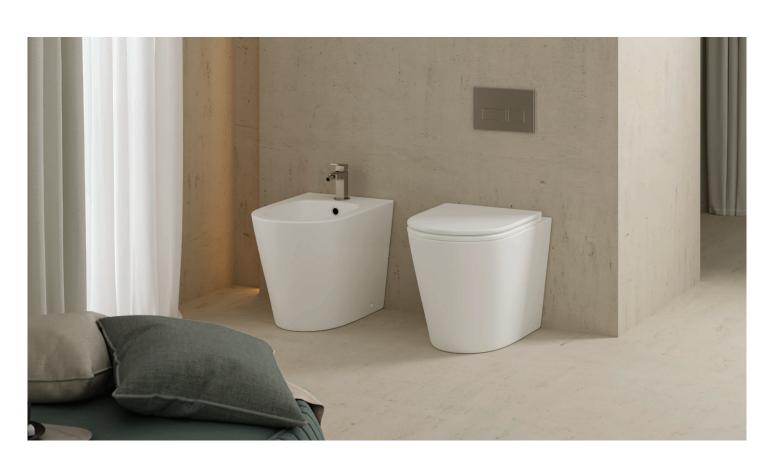

### GARDA BACK TO WALL BIDET

RIMI ESS

GLOSS WHITE: 14826.10

14826.MW

MATT BLACK: INDENT ONLY CONTACT US FOR AVAILABILITY 14826.MB