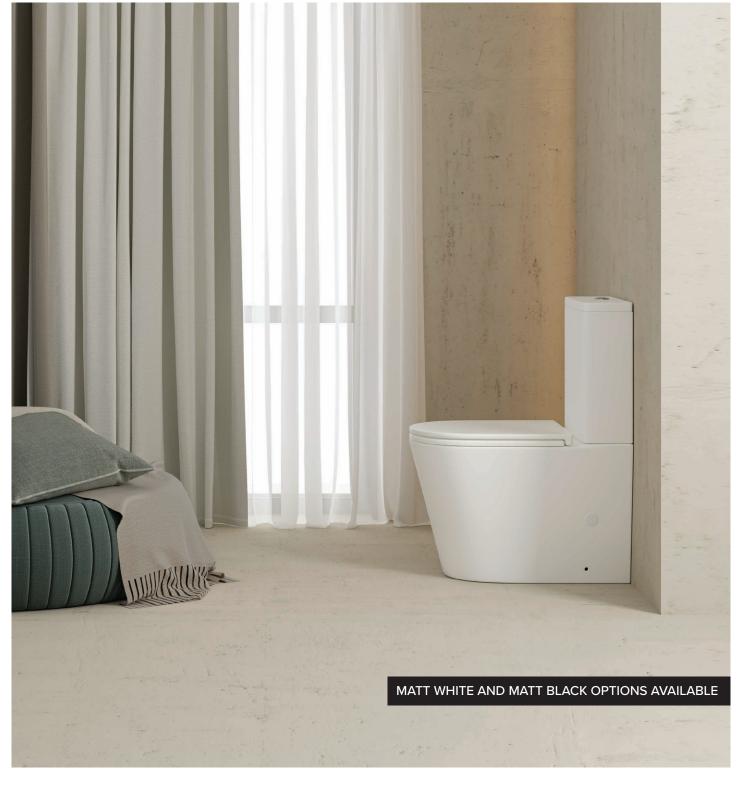

# **DISTINCTIVE FINISHES**

Elementi Garda now offers a Matt White and Matt Black finish. The new sophisticated finish is luxuriously soft to touch and offers a premium point of difference to your bathroom.

## GARDA BACK TO WALL CC TOILET SUITE

RIMLESS

SET OUTS: S PAN: 55-152MM P PAN: 180MM

4.5 L PER FULL FLUSH 3 L PER HALF FLUSH

14832.MW

MATT BLACK: 14832.MB

A 173-224MM SET OUT CAN BE ACHIEVED IF USING A **14714.00** PVC BEND (NOT SUPPLIED)