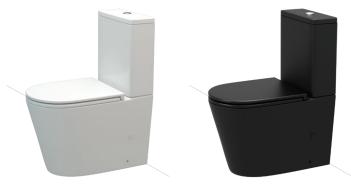

# **DISTINCTIVE FINISHES**

Elementi Garda now offers a Matt White and Matt Black finish. The new sophisticated finish is luxuriously soft to touch and offers a premium point of difference to your bathroom.

## GARDA BACK TO WALL CC TOILET SUITE

RIMLESS

SET OUTS: S PAN: 55-152MM P PAN: 180MM

4.5 L PER FULL FLUSH 3 L PER HALF FLUSH

14832.MW

MATT BLACK: 14832.MB

A 173-224MM SET OUT CAN BE ACHIEVED IF USING A **14714.00** PVC BEND (NOT SUPPLIED)