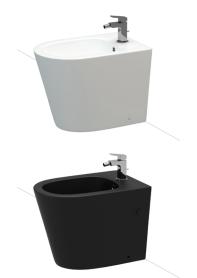

### GARDA WALL HUNG BIDET

GLOSS WHITE: 14828.10

MATT WHITE: 14828.MW

MATT BLACK: INDENT ONLY CONTACT US FOR AVAILABILITY 14828.MB